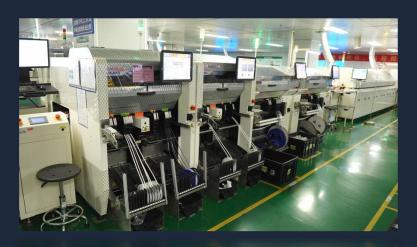

#### 1 Automated Equipment

High-speed SMT

First-piece inspection machine

Fully automated solder paste printer

Automated optical inspection machine

Lead-free reflow soldering

X-ray automated component counting machine

#### **Automated Equipment**

**Production** 

- Intelligent monitoring in the production process.
- Enhanced product quality and production efficiency.
- Meet large-order production demands.

## **1** Process and Capacity

Produce **01005** size components.

SMT monthly output is 1.8 billion solder points.

Produce PCBs up to 1.5m in length and 370 mm in width.

Based on white goods PCBA, the monthly production capacity is **250,000** units.