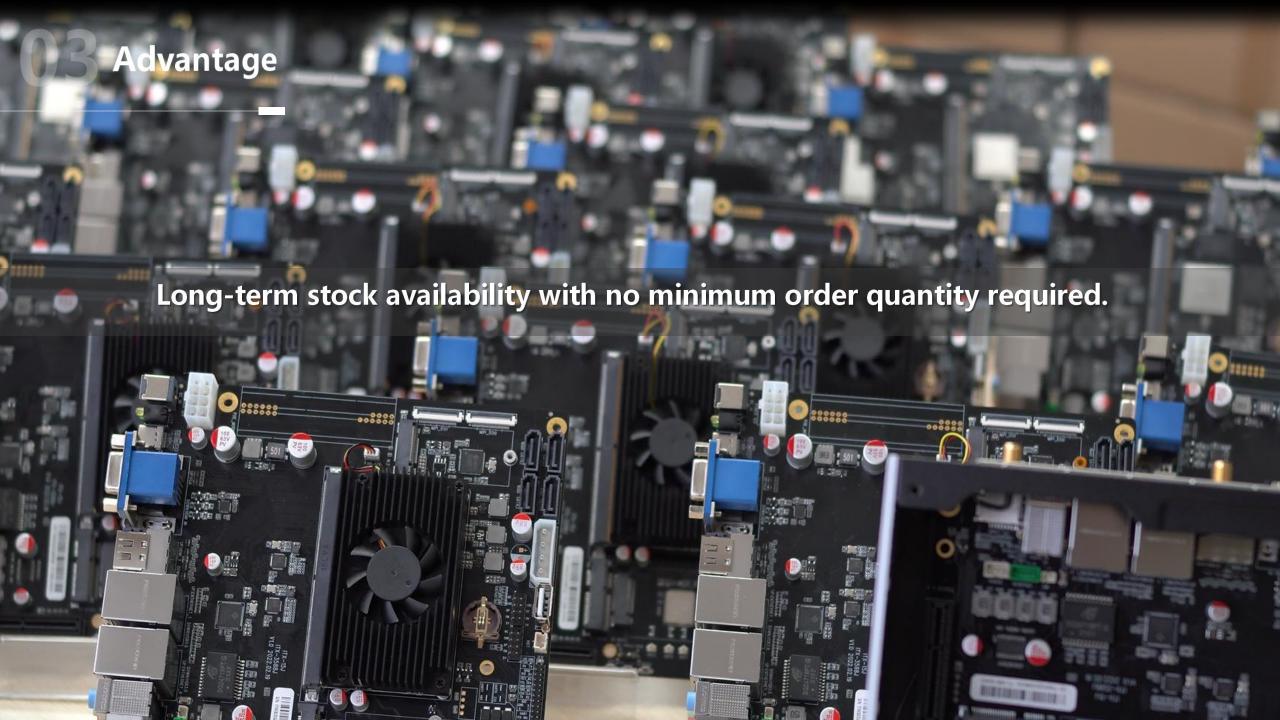

#### Multiple professional factories

Over 20 SMT lines produce up to 250K units monthly.