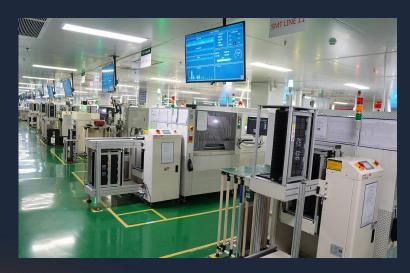

#### Multiple professional factories

Over 20 SMT lines produce up to 250K units monthly.

#### 1 Automated Equipment

High-speed SMT

First-piece inspection machine

Fully automated solder paste printer

Automated optical inspection machine

Lead-free reflow soldering

X-ray automated component counting machine

#### **Automated Equipment**

**Production** 

- Intelligent monitoring in the production process.
- Enhanced product quality and production efficiency.
- Meet large-order production demands.

## **1** Process and Capacity

Produce **01005** size components.

SMT monthly output is 1.8 billion solder points.

Produce PCBs up to 1.5m in length and 370 mm in width.

Based on white goods PCBA, the monthly production capacity is **250,000** units.